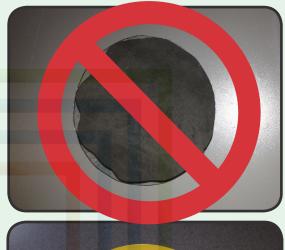

## Introducing! The simple solution for meeting OSHA standards!

The RFSC is a new and improved solution for your raised access flooring needs. The safety cover offers reliable and reusable prevention of on-site accidents caused by pre-installation grommet and diffuser holes. The high visibility yellow, and sturdy manufacturing offer on-site safety for your workers, as well as quick installation and removal. The safety cover is designed to cover the pre-installation holes of any standard round grommet or air diffuser in Custom Plastic Distributor's product line. The unit provides an easy, economical, and effective solution to safety issues created by pre-cut holes in raised access flooring.

## Using the RFSC offers the following benefits:

- Prevention of on-site accidents caused by openings in access flooring.
- Compliance with on-site OSHA safety standards.
- Simple and Quick installation with included self-tapping screws.
- Covers are affordable and reusable.
- Measures 10" diameter, 22 gauge steel.