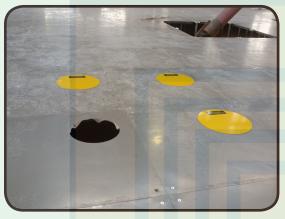

## Introducing! The simple solution for meeting OSHA standards!

The RFSC is a new and improved solution for your raised access flooring needs. The safety cover offers reliable and reusable prevention of on-site accidents caused by pre-installation grommet and diffuser holes. The high visibility yellow, and sturdy manufacturing offer on-site safety for your workers, as well as quick installation and removal. The safety cover is designed to cover the pre-installation holes of any standard round grommet or air diffuser in Custom Plastic Distributor's product line. The unit provides an easy, economical, and effective solution to safety issues created by pre-cut holes in raised access flooring.

## Using the RFSC offers the following benefits:

- Prevention of on-site accidents caused by openings in access flooring.
- Compliance with on-site OSHA safety standards.
- Simple and Quick installation with included self-tapping screws.
- Covers are affordable and reusable.
- Measures 10" diameter, 22 gauge steel.