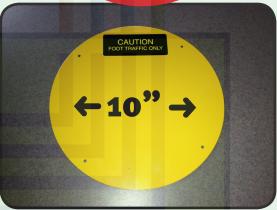

## Introducing! The simple solution for meeting OSHA standards!

The RFSC is a new and improved solution for your raised access flooring needs. The safety cover offers reliable and reusable prevention of on-site accidents caused by pre-installation grommet and diffuser holes. The high visibility yellow, and sturdy manufacturing offer on-site safety for your workers, as well as quick installation and removal. The safety cover is designed to cover the pre-installation holes of any standard round grommet or air diffuser in Custom Plastic Distributor's product line. The unit provides an easy, economical, and effective solution to safety issues created by pre-cut holes in raised access flooring.

## Using the RFSC offers the following benefits:

- Prevention of on-site accidents caused by openings in access flooring.
- Compliance with on-site OSHA safety standards.
- Simple and Quick installation with included self-tapping screws.
- Covers are affordable and reusable.
- Measures 10" diameter, 22 gauge steel.